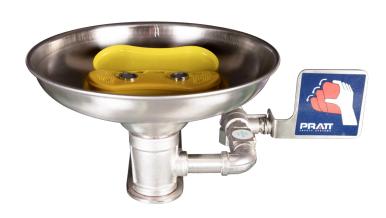

## PRATT WALL MOUNTED EYE & FACE WASH WITH BOWL & FOOT TREADLE

**AEROSTREAM** technology delivers a gentle cascade of soft flow water to flush away any hazardous materials from the eyes and face.

**SWIRLTECH** technology delivers a precise pattern and controlled flow rate of a large volume of flushing fluid, ensuring optimum decontamination when its needed most.

- Eyewash pipework and fittings are 304SS
- Stainless Steel Eye Wash Bowl
- Hand and Foot Operated via Push Handle and Foot Treadle
- ABS Eye/Face Wash Nozzle Assembly