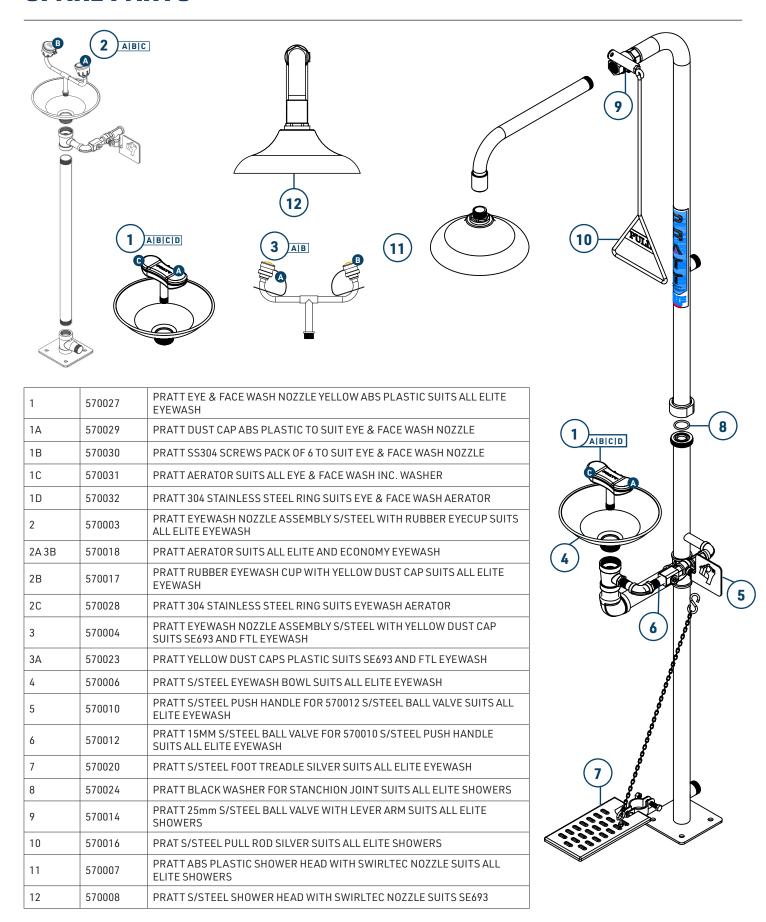

|
| MINIMUM PERFORMANCE REQUIREMENTS             | 210kPa / 30PSI *Caution should be taken when pressure exceeds 550 kPa |
| FLOW OUTPUT (AT MIN PERFORMANCE REQUIREMENT) | Shower: 80 LPM Eye Wash: 15 LPM Eye-Face Wash: 30 LPM                 |
| WEIGHT(KG)                                   | 5                                                                     |
| DIMENSIONS (CM)                              | 61 X 33 X 46                                                          |

Installation of emergency showers, eye and eye/face wash equipment shall be in accordance with AS/NZS4775 or ANSI Standard Z358.1 - whichever is applicable to the installation. PRATT Safety advises due to ongoing research and development, specifications may change without notice.



### **SPARE PARTS**