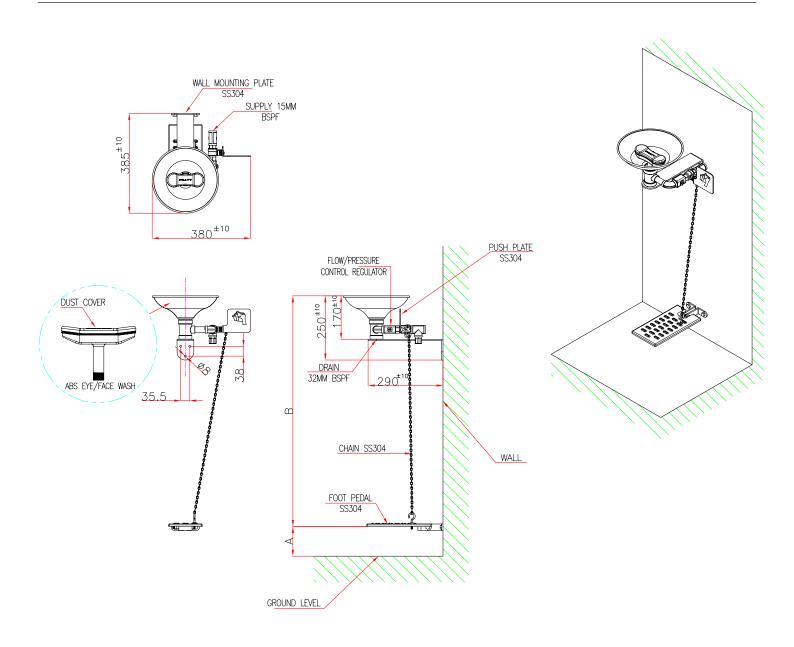

# PRATT WALL MOUNTED EYE & FACE WASH WITH BOWL & FOOT TREADLE

| TECHNICAL INFORMATION                        |                                                                       |
|----------------------------------------------|-----------------------------------------------------------------------|
| INLET CONNECTION                             | 15mm BSPF                                                             |
| WATER SUPPLY-LINE SIZE                       | 15mm *Must be hydraulically sized to meet requirements.               |
| OUTLET CONNECTION                            | 32mm BSPF                                                             |
| MINIMUM PERFORMANCE REQUIREMENTS             | 210kPa / 30PSI *Caution should be taken when pressure exceeds 550 kPa |
| FLOW OUTPUT (AT MIN PERFORMANCE REQUIREMENT) | Shower: 80 LPM Eye Wash: 15 LPM Eye-Face Wash: 30 LPM                 |
| WEIGHT(KG)                                   | 5                                                                     |
| DIMENSIONS (CM)                              | 61 X 33 X 46                                                          |

Installation of emergency showers, eye and eye/face wash equipment shall be in accordance with AS/NZS4775 or ANSI Standard Z358.1 - whichever is applicable to the installation. PRATT Safety advises due to ongoing research and development, specifications may change without notice.